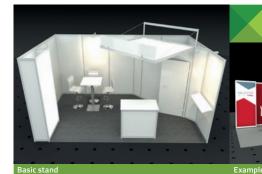

A wide aluminium profile on the open side, and a large,

 Special feature: A wide, square aluminium profile for supports and frames on the open sides, and a large panel area above the standard height

tall panel give the OCTA\_Display an elegant, modern look.

- Panels and walls suitable for signage\*
- Lockable 1-sq-m booth incl. coat rack + wastepaper basket
- incl. lighting\* and carpet gray
- May be enhanced with matching furniture, accessories and technical equipment
- $\blacksquare$  For floor areas from 3  $\times$  3 m, configurable as a row, corner or head stand