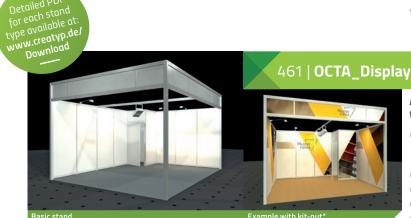

A wide aluminium profile on the open side, and a large,

 Special feature: A wide, square aluminium profile for supports and frames on the open sides, and a large panel area above the standard height

tall panel give the OCTA\_Display an elegant, modern look.

- Panels and walls suitable for signage\*
- Lockable 1-sq-m booth incl. coat rack + wastepaper basket
- incl. lighting\* and carpet gray
- May be enhanced with matching furniture, accessories and technical equipment
- $\blacksquare$  For floor areas from 3  $\times$  3 m, configurable as a row, corner or head stand