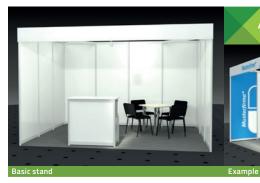

## 400 | OCTA\_Standard A (walls, panel, carpet gray, furniture)

The all-inclusive basic package for smaller budgets.

- Panels and walls suitable for signage\*
- Table, chairs, info counter, lighting\*, carpet gray (may be enhanced with furniture, accessories & tech. equipment)
- $\blacksquare$  For floor areas from 3  $\times$  2 m, configurable as a row, corner or head stand