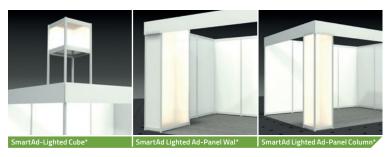

10609 | SmartAd-Lighted Cube

 $\cdot \text{ plus prints}$ 

10607 | SmartAd Lighted Ad-Panel Wal

· plus prints

10604 | SmartAd Lighted Ad-Panel Column

· plus prints

Detailed PDF for each stand type available at: type available at: www.creatyp.de/ Download