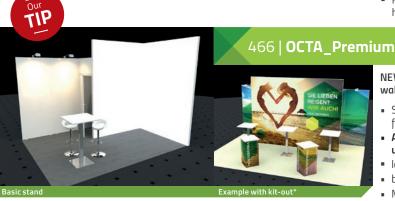

NEW: Fully faced visible surface with partly backlighted textile walls. Our basic stand for high demands.

- Special feature: 3 metres high backlighted textile walls in the front (costs for the printing of all walls are included in the price)
- Advantage: The textile walls can be taken over by the costumer upon request
- lockable booth from 1-sq-m, incl. coat rack + wastepaper basket
- bar table, bar chair, lighting\*, carpet gray
- May be enhanced with matching furniture, accessories and technical equipment
- configurable as corner or head stand