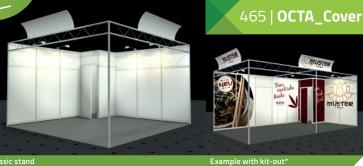

The OCTA\_Cover looks open and inviting. It offers large advertising spaces to ensure your customers notice it in the sea of stands.

- Special feature: Support frame with curved panels
- Panels and walls suitable for signage\*
- Lockable 1-sq-m booth incl. coat rack + wastepaper basket
- incl. lighting\* and carpet gray
- May be enhanced with matching furniture, accessories and technical equipment
- $\blacksquare$  For floor areas from 3  $\times$  3 m, configurable as a row, corner or head stand