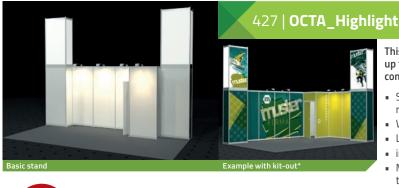

## 463 | OCTA\_Kompakt Plus (walls, panel, carpet gray, furniture)

Open stand with lots of space, seamlessly incorporating the cabin. A backlit advertising space attracts your customers' attention.

- Special feature: Illuminated acrylic wall, white (custom printed\*) and ceiling sail in front of cabin
- Panels and walls suitable for signage\*
- Lockable 2-sq-m booth incl. coat rack + wastepaper basket
- Bar table, 3 bar stools, info counter, sideboard, lighting\*, carpet gray (may be enhanced with furniture, accessories and technical equipment)
- For floor areas from  $4 \times 3$  m, configurable as a row, corner or head stand

## 464 | OCTA\_Kompakt Basic: Walls, panel, carpet gray

 $\cdot$  without bar table and bar stools

 info counter, sideboard, lighting\*, carpet gray (may be enhanced with furniture, accessories and technical equipment)